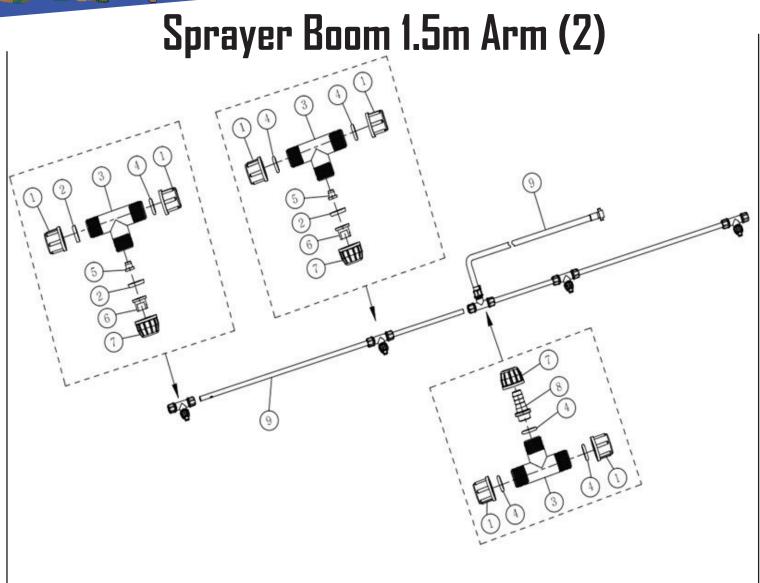

## PLEASE CORRELATE NUMBERS WITH THE DIAGRAM

| 1  | WS206F-015 | ø3/4" Nut black        |
|----|------------|------------------------|
| 2  | WS206F-016 | Seal gasket            |
| 3  | WS206F-017 | Tree links             |
| 4  | WS206F-018 | O-ring                 |
| 5  | WS206F-019 | Fixed Pin              |
| 6  | WS206F-020 | Spray tip              |
| 7  | WS206F-021 | ø3/4" Nut black        |
| 8  | WS206F-022 | ø1/4" barb             |
| 9  | WS206F-023 | Steel pipex75cm black  |
| 10 | WS206F-024 | ø6mm x180cm Hose black |