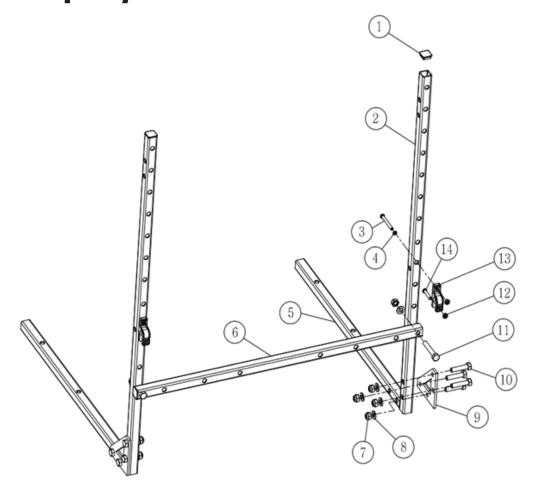

## PLEASE CORRELATE NUMBERS WITH THE DIAGRAM

| 1  | WS206F-001 | Square cap 20x20mm |
|----|------------|--------------------|
| 2  | WS206F-002 | Foot square pipe 1 |
| 3  | WS206F-003 | PM4*35mm screw     |
| 4  | WS206F-004 | P4 pad             |
| 5  | WS206F-005 | Foot square pipe 2 |
| 6  | WS206F-006 | Foot square pipe 3 |
| 7  | WS206F-007 | M8 nut             |
| 8  | WS206F-008 | M8 pad             |
| 9  | WS206F-009 | Foot fix           |
| 10 | WS206F-010 | M8*40mm screw      |
| 11 | WS206F-011 | M8*55mm screw      |
| 12 | WS206F-012 | M4 nut             |
| 13 | WS206F-013 | Pipe support       |
| 14 | WS206F-014 | PM4*20mm screw     |
|    |            |                    |