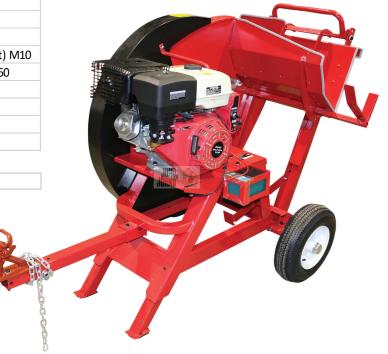

|
| WS001-90  | Self-locking Nut of Bearing M6                  |
| WS001-91  | Cover of Bearing                                |
| WS001-92  | Nut of Wheel Axle (Left) M24                    |
| WS001-93  | Splitpin of Wheel Axle 3x50                     |
| WS001-94  | Wheel (Left) 4.80-8                             |
| WS001-95  | Wheel Axle (Left)                               |
| WS001-96  | Self-locking Nut to Fixed Wheel Axle (Left) M10 |
| WS001-97  | Hex Bolt to Fixed Wheel Axle (Left) M10x60      |
| WS001-98  | Self-locking Nut M10                            |
| WS001-99  | Flat Pad Φ10                                    |
| WS001-100 | Connection                                      |
| WS001-101 | Hex Bolt M10x25                                 |

YTX14-BS

Battery

WSDDI