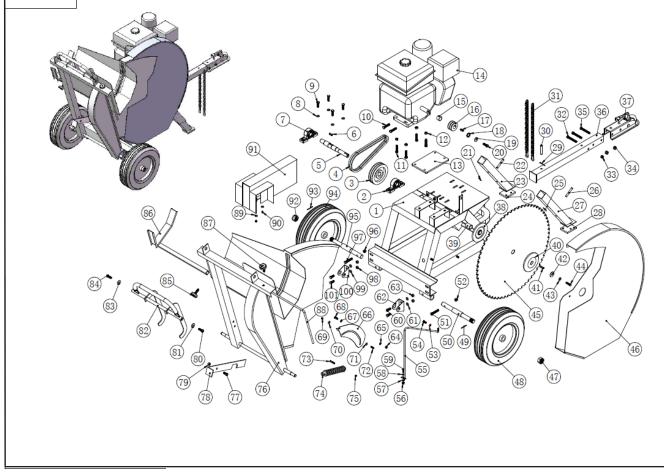

## WSOOI 13HP WOOD SWING SAW

| WS001-01 | Engine Support                            |
|----------|-------------------------------------------|
| WS001-02 | Bearing (Right)                           |
| WS001-03 | Drived Flywheel Ф148.5                    |
| WS001-04 | Belt                                      |
| WS001-05 | Driving Axle of Blade                     |
| WS001-06 | Key for Drivded Flywheel 8x7x36           |
| WS001-07 | Bearing (Left)                            |
| WS001-08 | Flat Pad 10                               |
| WS001-09 | Hex Bolt M10x35                           |
| WS001-10 | Adjusted Hex Bolt of Engine M10x50        |
| WS001-11 | Hex Bolt to Fixed Engine M10x50           |
| WS001-12 | Self-locking Nut to Fixed Engine M10      |
| WS001-13 | Shock-absorbing Block δ=10                |
| WS001-14 | Engine                                    |
| WS001-15 | Spacer Sleeve $\Phi$ 30x $\Phi$ 25X21     |
| WS001-16 | Driving Flywheel Φ60                      |
| WS001-17 | Key for Driving Flywheel 7x8x28           |
| WS001-18 | Short Interval Φ30xΦ25X6                  |
| WS001-19 | Flat Pad Φ10 (bigger)                     |
| WS001-20 | Hex Bolt to Fixed Driving Flywheel M10x30 |
| WS001-21 | B-Shape Pin (Front Leg /Left) Φ2x40       |
| WS001-22 | Pin Roll (Front Leg / Left) Φ10x70        |
| WS001-23 | Front Leg (Left)                          |
| WS001-24 | Shock-absorbing Block (Front Leg / Left)  |
| WS001-25 | B-Shape Pin (Front Leg /Right) Φ2x40      |
| WS001-26 | Pin Roll (Front Leg / Right) Φ10x70       |
| WS001-27 | Front Leg (Right)                         |
| WS001-28 | Shock-absorbing Block (Front Leg / Right) |
| WS001-29 | Nut of Trailer Bar Φ3x50                  |
| WS001-30 | Bolt of Trailer Bar Φ10x70                |
|          |                                           |

| WS001-31 | Safety chain                                 |
|----------|----------------------------------------------|
| WS001-32 | Fixed Bolt of chain M10x80                   |
| WS001-33 | Fixed Nut of chain M10                       |
| WS001-34 | Self-locking Nut to Fixed Coupler M10        |
| WS001-35 | Hex Bolt to Fixed Coupler M10x80             |
| WS001-36 | Trailer Bar                                  |
| WS001-37 | Trailer Coupler                              |
| WS001-38 | Innder Flange of Blade Φ140                  |
| WS001-39 | Spacer Sleeve of Inner Flange Φ30            |
| WS001-40 | Outside Flange of Blade Φ140                 |
| WS001-41 | Key for Drivded Flywheel 7x8x36              |
| WS001-42 | Flat Pad of Blade Φ12 (bigger)               |
| WS001-43 | Spacer Sleeve of Outside Flange $\Phi$ 30x21 |
| WS001-44 | Hex Bolt of Blade M12x30                     |
| WS001-45 | Blade 400                                    |
| WS001-46 | Safety Cover of Blade                        |
| WS001-47 | Nut of Wheel Axle M24                        |
| WS001-48 | Wheel (Right) 4.80-8                         |
| WS001-49 | Splitpin of Wheel Axle 3x50                  |
| WS001-50 | Wheel Axle                                   |
| WS001-51 | Hex Bolt of Wheel Axle (Right) M10x60        |
| WS001-52 | Self-Locking Nut to Fixed Axle (Right) M10   |
| WS001-53 | Flat Pad of Supporting Pole Φ8               |
| WS001-54 | Hex Bolt M8x20                               |
| WS001-55 | Supporting Pole                              |
| WS001-56 | Self-locking Nut of Supporting Pole M8       |
| WS001-57 | Flat Pad Φ8                                  |
| WS001-58 | Flat Pad Φ8                                  |
| WS001-59 | Hex Bolt M8x20                               |
| WS001-60 | Hex Bolt M10x25                              |

## Exploded View Spare Parts www.chainsawspares.com.au

| WS001-61  | Flat Pad Φ10                                    |
|-----------|-------------------------------------------------|
| WS001-62  | Connection                                      |
| WS001-63  | Self-locking Nut M10                            |
| WS001-64  | Hex Nut of Spacing-board M8                     |
| WS001-65  | Flat Pad                                        |
| WS001-66  | Spacing-board                                   |
| WS001-67  | Flat Pad                                        |
| WS001-68  | Hex Bolt of Spacing-board M8x20                 |
| WS001-69  | Hex Nut of Spacing-board M6                     |
| WS001-70  | Flat Pad Φ6                                     |
| WS001-71  | Flat Pad Φ6                                     |
| WS001-72  | Cross Nut M6x20                                 |
| WS001-73  | Hexagon Bolt M6x35                              |
| WS001-74  | Spring Assembly                                 |
| WS001-75  | Hex Nut M6                                      |
| WS001-76  | Feeding Chute                                   |
| WS001-77  | Hex Bolt of Lock & Support M10x25               |
| WS001-78  | Lock & Support                                  |
| WS001-79  | Hex Nut of Lock & Support M10                   |
| WS001-80  | Hex Bolt of Holding Device (Right) M10x30       |
| WS001-81  | Flat Pad Φ10 (bigger)                           |
| WS001-82  | Holding Device                                  |
| WS001-83  | Flat Pad Φ10 (bigger)                           |
| WS001-84  | Hex Bolt of Holding Device (Left) M10x30        |
| WS001-85  | Bolt of Log Carrier M10x35                      |
| WS001-86  | Log Carrier                                     |
| WS001-87  | Bolt of Ruler M10x35                            |
| WS001-88  | Ruler                                           |
| WS001-89  | Flat Pad of Bearing Φ6                          |
| WS001-90  | Self-locking Nut of Bearing M6                  |
| WS001-91  | Cover of Bearing                                |
| WS001-92  | Nut of Wheel Axle (Left) M24                    |
| WS001-93  | Splitpin of Wheel Axle 3x50                     |
| WS001-94  | Wheel (Left) 4.80-8                             |
| WS001-95  | Wheel Axle (Left)                               |
| WS001-96  | Self-locking Nut to Fixed Wheel Axle (Left) M10 |
| WS001-97  | Hex Bolt to Fixed Wheel Axle (Left) M10x60      |
| WS001-98  | Self-locking Nut M10                            |
| WS001-99  | Flat Pad Φ10                                    |
| WS001-100 | Connection                                      |
| WS001-101 | Hex Bolt M10x25                                 |